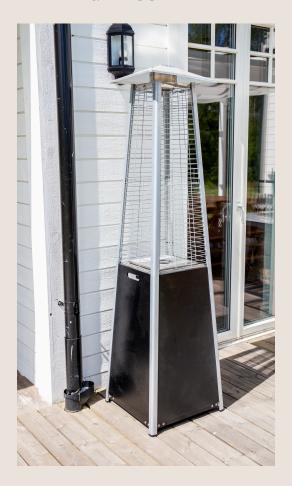

### HOTTIE TERASSVÄRMARE

Art. Nr 9342-112

#### 1.9M FLAME HEATER PART LIST

| PART NAME                                 | PICTURE                               | QTY  |
|-------------------------------------------|---------------------------------------|------|
| REFLECTOR                                 |                                       | 1    |
| FLAME SCREEN                              |                                       | 1    |
| SUPPORT BAR - UPPER                       |                                       | 4    |
| MESH GUARD                                |                                       | 4    |
| 925mm length GLASS TUBE                   |                                       | 1    |
| RUBBER RING                               |                                       | 1    |
| CHAIN (ASSEMBLED WITH DOOR)               | MODEL H1507 DOESN'T INCLUDE THIS PART | 1    |
| PLATE COVER                               |                                       | 1SET |
| BURNER ASSEMBLY                           | o i o                                 | 1SET |
| Pilot with pipe                           |                                       | 1    |
| Thermocouple                              | 01<br>02<br>03                        | 1    |
| Piezo electrode with wire and fixing seat | 03                                    | 1    |
| Tilt switch                               | 05                                    | 1    |
| Burner housing                            | 06                                    | 1    |
| Ceramic burner                            | 07                                    | 1    |
| Gas valve                                 |                                       | 1    |
| Gas connection                            | 08                                    | 1    |
| Electric ignitor (no battery)             | -08                                   | 1    |
| Nozzle (injector)                         | 09 10 11 12                           | 1    |
| Flexible inner gas pipe                   |                                       | 1    |