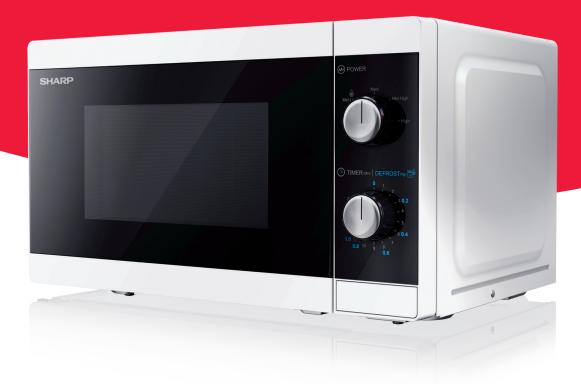

# **MICROWAVE**

Capacity 20 L

5 microwave power levels

ve Microwave p els 800 W

Flat design easy to clean

# **Highlights**

Capacity 20 l

Type: Microwave

Mechanical control

5 levels of microwave power

Straight design easy to clean

#### **Technical Specification**

Capacity 20 L

Type: Solo Microwave

Mechanical control

Microwave power 800 W

5 levels of microwave power

Defrost function

Cavity lighting